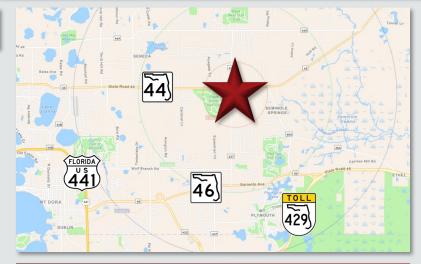

# LOCATION DETAILS

Located near the intersection of SR 44 and Plymouth Sorrento Rd with traffic counts of +13,000 CPD. Across from Publix, CVS and the gated community of Sorrento Hills. This area has seen increased development thanks to the continuation of the 429. Nearby developments include residential along SR 46 and Sorrento Pines, a new community that began development earlier this year just south of the property.